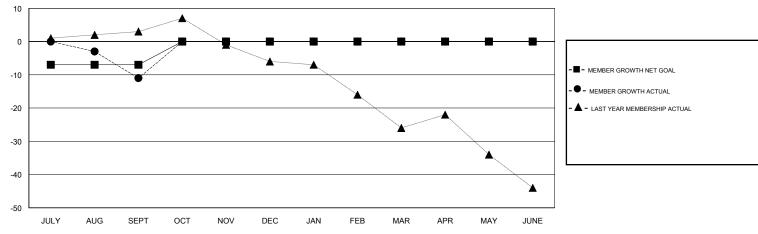

#### ANN ELDRIDGE **LOCATION AUSTRALIA GMT CA** Clubs Members RESULTS FOR 2018-2019 RESULTS FOR 2018-2019 NEW CLUB GOAL NEW CLUBS DROPPED CLUBS MEMBER GROWTH NET MEMBER GROWTH DROPPED QUARTER QUARTER GOAL ACTUAL MEMBERS ACTUAL (including transfers) 0 0 0 -7 18 26 JULY/AUG/SEPT JULY/AUG/SEPT 0 0 0 OCT/NOV/DEC OCT/NOV/DEC 0 0 0 0 0 0 JAN/FEB/MAR JAN/FEB/MAR 0 0 0 0 0 0 APR/MAY/JUNE APR/MAY/JUNE

## GOALS AND ACTUAL MEMBERS CUMULATIVE

| DROPPED CLUBS: 0  DROPPED MEMBERS |    | 9 CLUBS OF 49 ADDED 1 OR MORE<br>NEW MEMBERS | GENDER DISTRIBUTION  MALE 765 (66.35%)  FEMALE 388 (33.65%)  Women Percentage Fiscal Year Goal: 34% |     |
|-----------------------------------|----|----------------------------------------------|-----------------------------------------------------------------------------------------------------|-----|
| DECEASED                          | 2  | CLICK HERE FOR CUMULATIVE  MEMBERSHIP DATA   | TOTAL FAMILY UNIT MEMBERS                                                                           | 231 |
| CLUB CANCELLED                    | 0  |                                              | 1                                                                                                   | 116 |
| OTHER                             | 24 |                                              | FAMILY MEMBERS PAYING HALF DUES                                                                     | 110 |
| TOTAL                             | 26 |                                              | 1                                                                                                   |     |